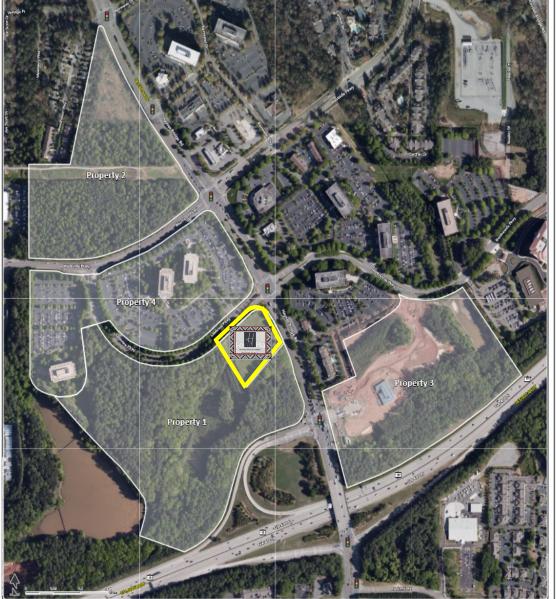

### Property 1:

Lakeview: NW cor. Ga. 400 & Haynes Bride Rd. (Construction 2022-2024) (View attached site plan entitled 360 Tech Village, now renamed Lakeside) *Lakeview Food Hall* – 10.781 sf (Open 2024) situated at the SW cor. of Haynes Bridge RD & Lakeview Pkwy.

#### **Property 2:**

The Gathering: NW Cor. Haynes Bridge Rd.& Morrison Pkwy. –Under development by Brock Development

(View attached The Gathering Alpharetta Master Plan)

- 140 multi-family units
- 35 Residential Lots
- Outdoor work pavilion 5,000 sf
- 250+ Space parking deck
- 43,800sf of commercial/retail (Fuqua)
- Located on the Alpha Loop

#### **Property 3:**

Northwinds Summit: NE Cor. Haynes Bridge Rd. & Ga. 400 – Pope & Land development/Coro developing the retail.

(View the Northwinds Summit Brochure attached and Retail Space Available Site Plan)

#### Property 4:

Georgia 400 Center: Existing development includes three buildings with a total of 416,463square feet on 24.4 acres on Lakeview Parkway near North Point Mall built between 1998 and 2001.