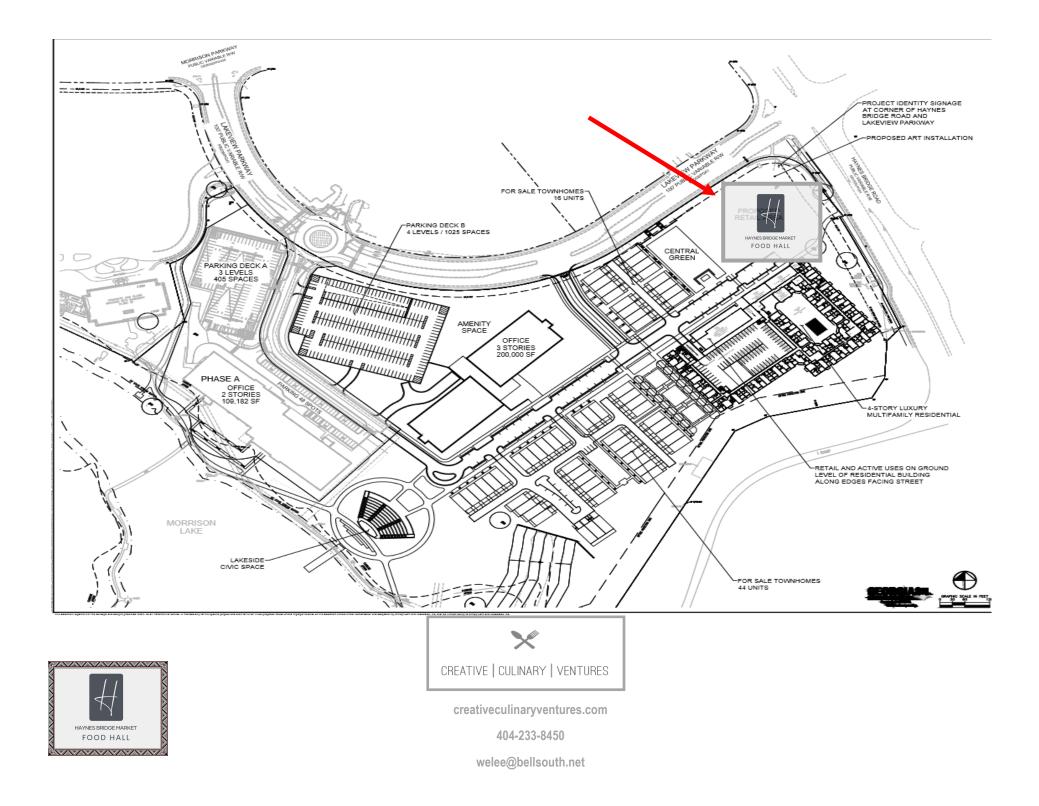

### Property 1:

Lakeview: NW cor. Ga. 400 & Haynes Bride Rd. (Construction 2022-2024) (View attached site plan entitled 360 Tech Village, now renamed Lakeside) *Lakeview Food Hall* – 10.781 sf (Open 2024) situated at the SW cor. of Haynes Bridge RD & Lakeview Pkwy.

- 255 multi-family units \$3.15/sf/\$3,000 monthly rents
- 64 Townhomes \$800k+ sales price
- Colonial Pipeline Headquarters 109,182 sf Currently 100% Leased
- Second Phase Office will be 200,000 sf. Looking for a tenant.
- Parking decks: 410 spaces & 540 spaces
- Located on the Alpha Loop, walking trail connection to downtown and Avalon

Situated directly across Lakeview Pkwy. from the Lakeview development and the subject Lakeview Food Hall