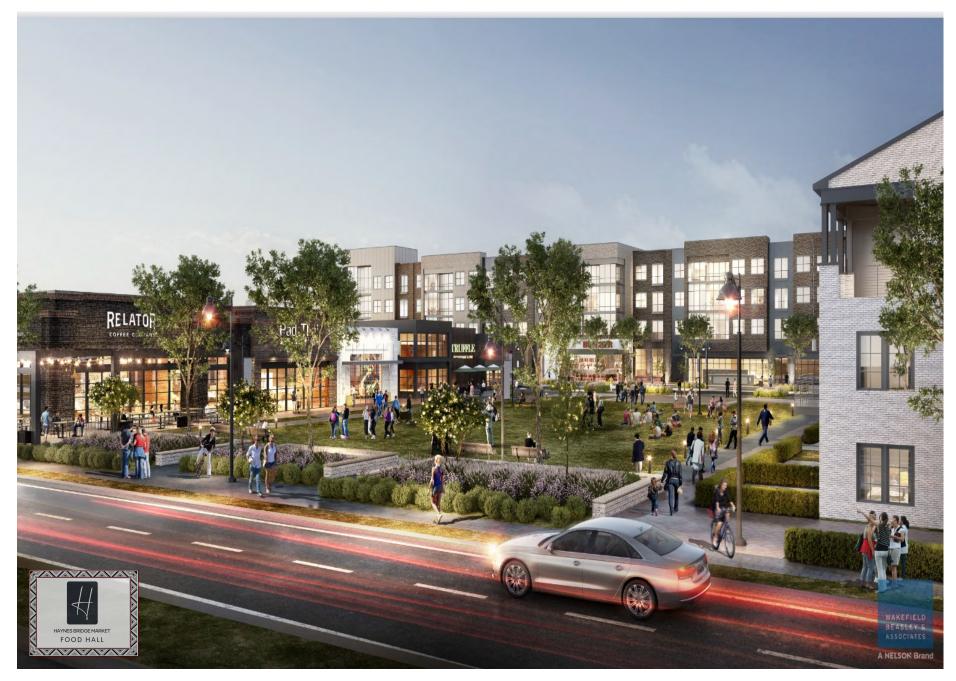

### Property 1:

Lakeview: NW cor. Ga. 400 & Haynes Bride Rd. (Construction 2022-2024) (View attached site plan entitled 360 Tech Village, now renamed Lakeside) *Lakeview Food Hall* – 10.781 sf (Open 2024) situated at the SW cor. of Haynes Bridge RD & Lakeview Pkwy.