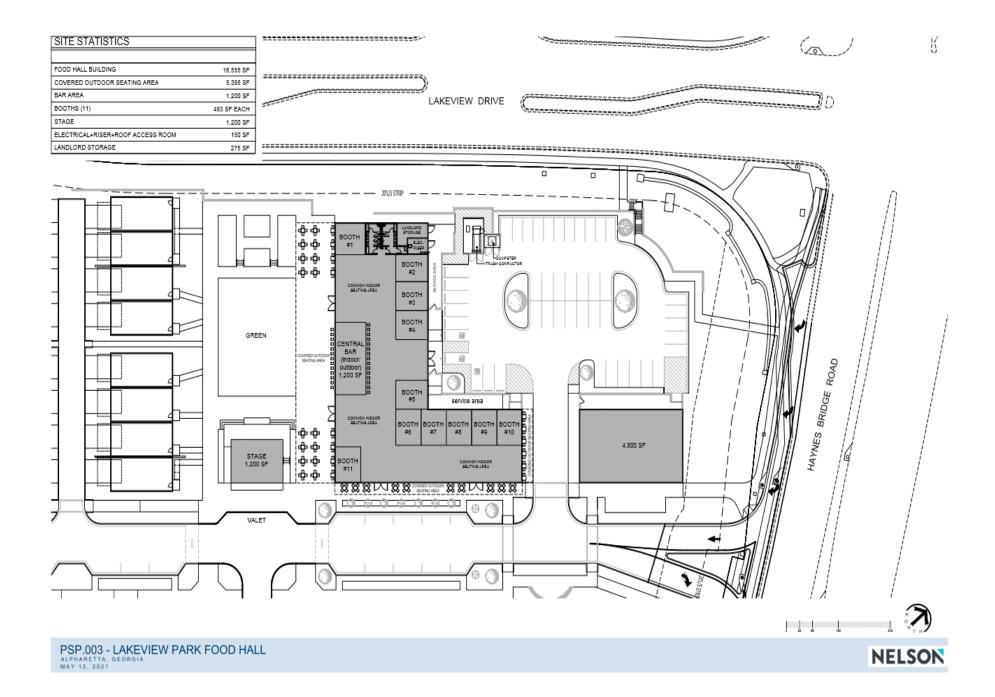

# EVENT LAWN WITH STAGE

### Property 1:

Lakeview: NW cor. Ga. 400 & Haynes Bride Rd. (Construction 2022-2024) (View attached site plan entitled 360 Tech Village, now renamed Lakeside) *Lakeview Food Hall* – 10.781 sf (Open 2024) situated at the SW cor. of Haynes Bridge RD & Lakeview Pkwy.