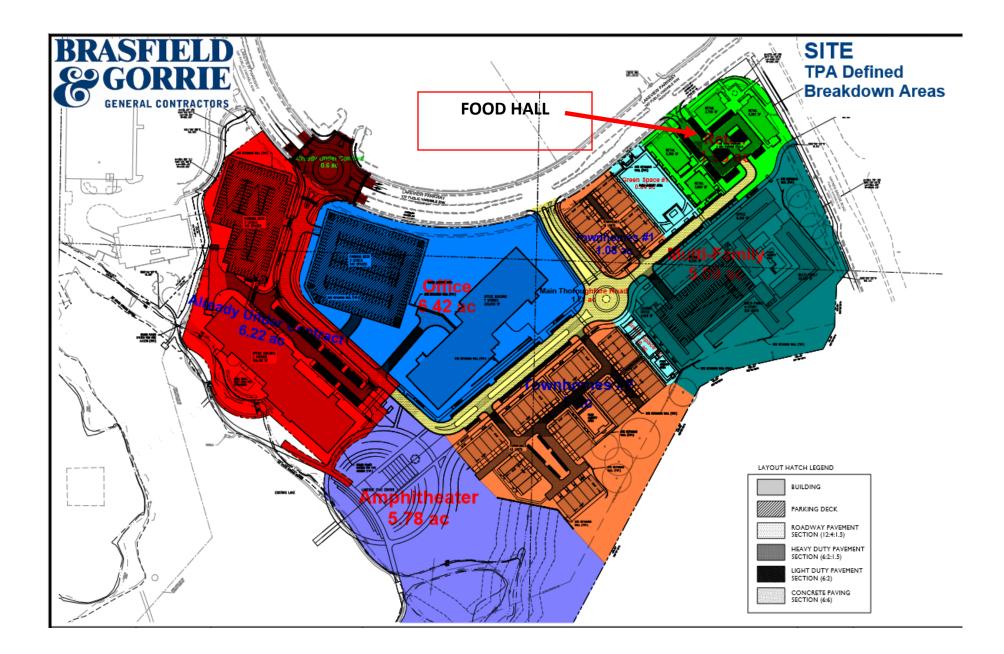

### Property 1:

Lakeview: NW cor. Ga. 400 & Haynes Bride Rd. (Construction 2022-2024) (View attached site plan entitled 360 Tech Village, now renamed Lakeside) *Lakeview Food Hall* – 10.781 sf (Open 2024) situated at the SW cor. of Haynes Bridge RD & Lakeview Pkwy.