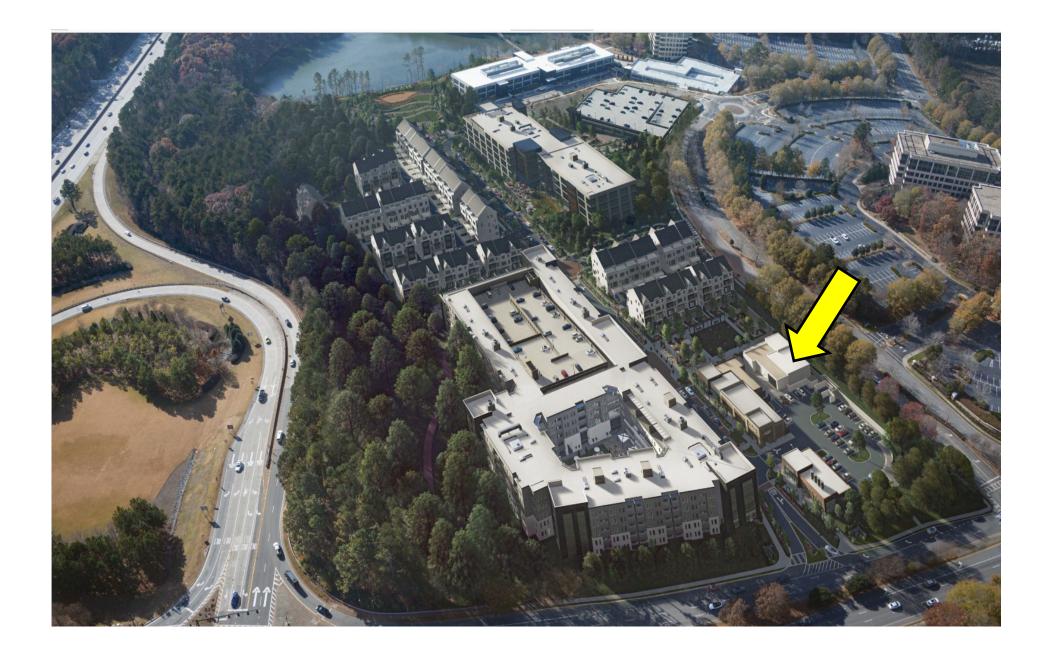

### Property 1:

Lakeview: NW cor. Ga. 400 & Haynes Bride Rd. (Construction 2022-2024) (View attached site plan entitled 360 Tech Village, now renamed Lakeside) *Lakeview Food Hall* – 10.781 sf (Open 2024) situated at the SW cor. of Haynes Bridge RD & Lakeview Pkwy.

Situated directly across Lakeview Pkwy. from the Lakeview development and the subject Lakeview Food Hall