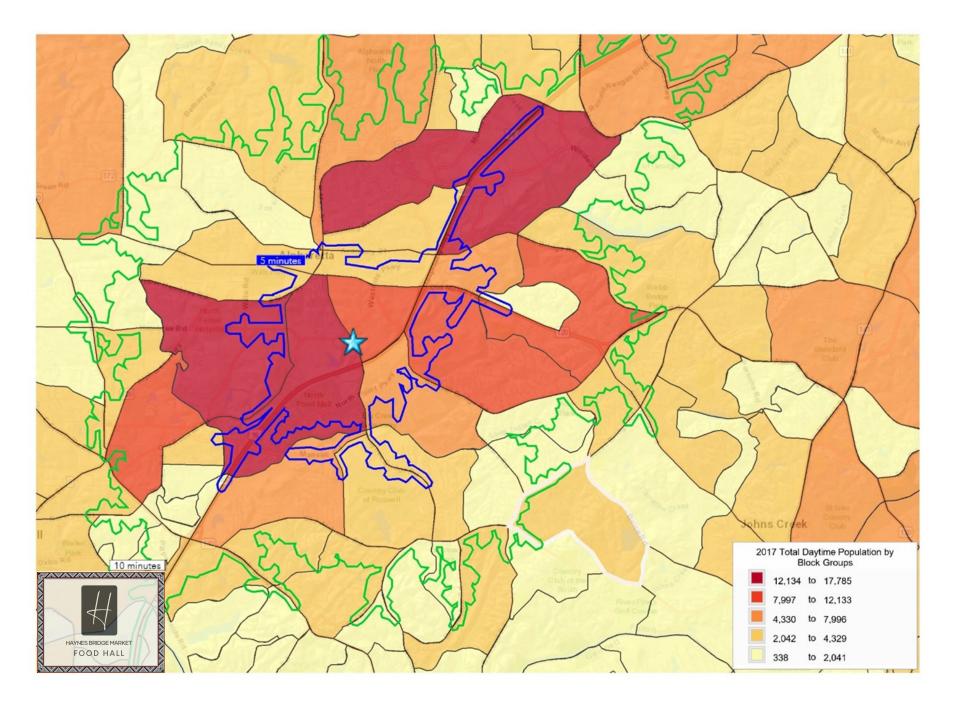

- Is an additional phase of the existing North Winds development on Haynes Bridge Rd.
- Multi-family: 1,000 total units 140 new Apartment units ready for occupancy in Oct. Town homes commence construction early 2022.
- Retail Restaurant: 11,500 sf of new restaurant -retail w/ rates quoted at \$40/sf and NNN's at \$10.23/sf

Office: 4 million sf total, first new building is completed and 100% occupied. Hotel: 300 Key – In negotiations with several brands.

#### Property 4:

Georgia 400 Center: Existing development includes three buildings with a total of 416,463square feet on 24.4 acres on Lakeview Parkway near North Point Mall built between 1998 and 2001.

Situated directly across Lakeview Pkwy. from the Lakeview development and the subject Lakeview Food Hall



## Daytime Population Map