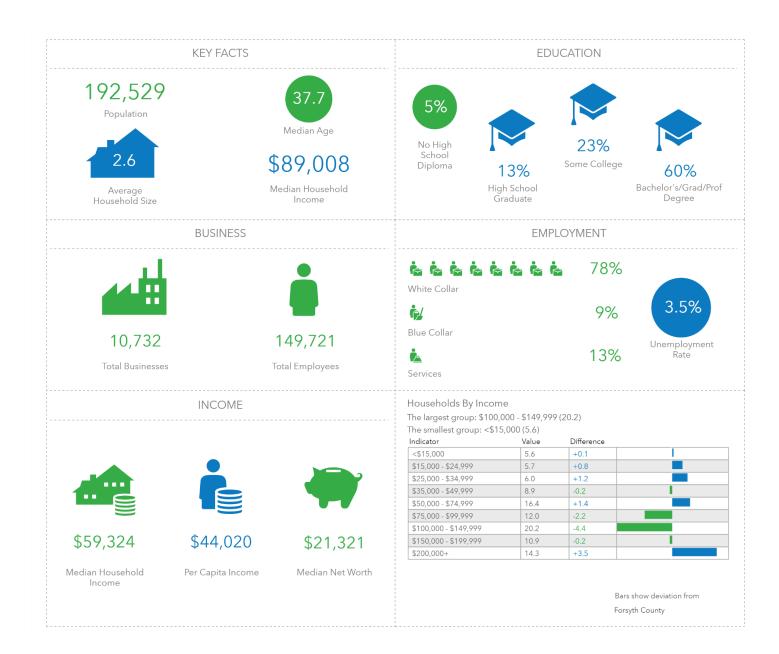

Is an additional phase of the existing North Winds development on Haynes Bridge Rd.
- Multi-family: 1,000 total units 140 new Apartment units ready for occupancy in Oct. Town homes commence construction early 2022.
- Retail Restaurant: 11,500 sf of new restaurant -retail w/ rates quoted at \$40/sf and NNN's at \$10.23/sf

Office: 4 million sf total, first new building is completed and 100% occupied. Hotel: 300 Key – In negotiations with several brands.

#### Property 4:

Georgia 400 Center: Existing development includes three buildings with a total of 416,463square feet on 24.4 acres on Lakeview Parkway near North Point Mall built between 1998 and 2001.

Situated directly across Lakeview Pkwy. from the Lakeview development and the subject Lakeview Food Hall



## Daytime Population Map