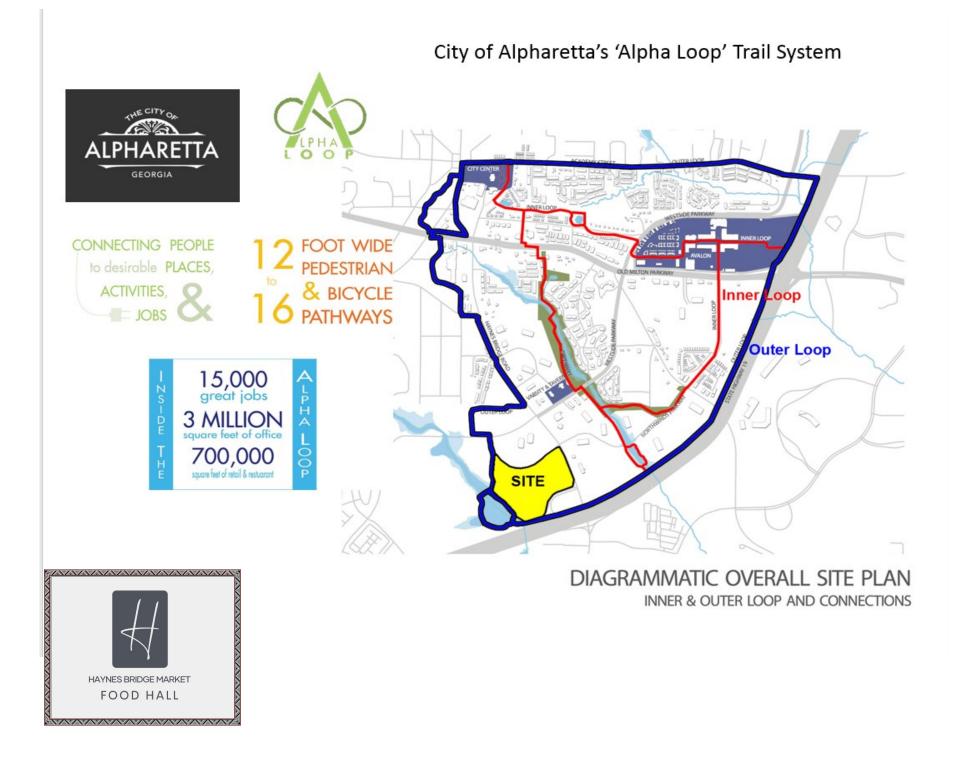

- 255 multi-family units \$3.15/sf/\$3,000 monthly rents
- 64 Townhomes \$800k+ sales price
- Colonial Pipeline Headquarters 109,182 sf Currently 100% Leased
- Second Phase Office will be 200,000 sf. Looking for a tenant.
- Parking decks: 410 spaces & 540 spaces
- Located on the Alpha Loop, walking trail connection to downtown and Avalon