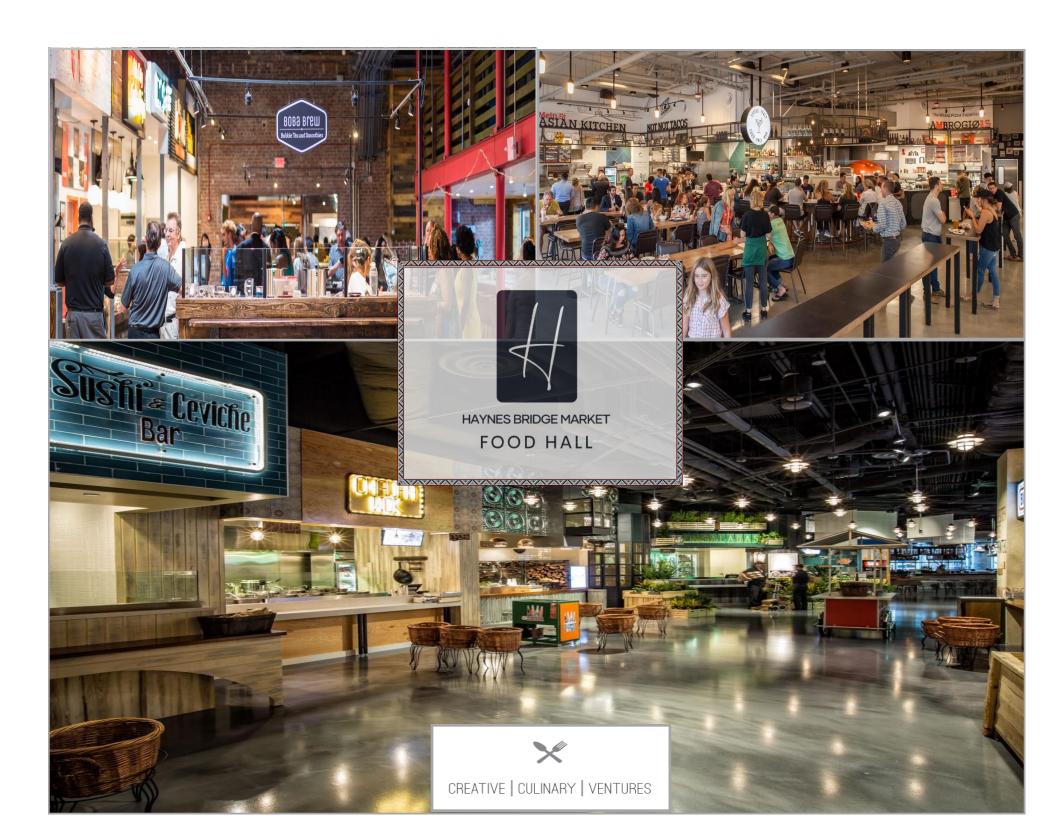

### Property 1:

Lakeview: NW cor. Ga. 400 & Haynes Bride Rd. (Construction 2022-2024) (View attached site plan entitled 360 Tech Village, now renamed Lakeside) *Lakeview Food Hall* – 10.781 sf (Open 2024) situated at the SW cor. of Haynes Bridge RD & Lakeview Pkwy.